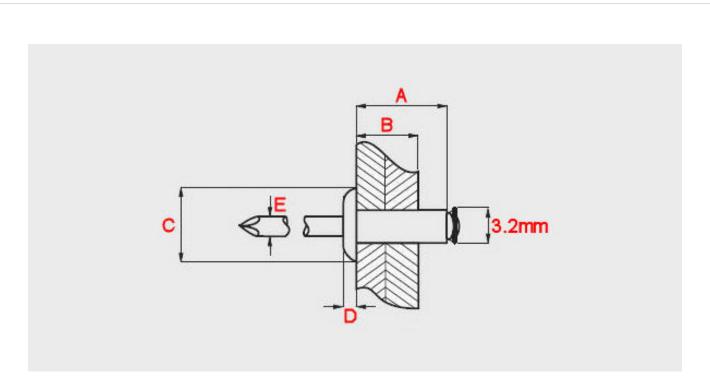

## 3.2mm (x Choose Length) Peel Dome Head Open Aluminium Steel Blind Pop Rivets

Information in this drawing is provided for reference only.

| GRIP<br>RANGE (B) | FLANGE<br>DIAMETER (C)                              | FLANGE<br>THICKNESS (D)                                                                                                                                                          | MANDREL<br>DIAMETER (E)                                                                                                                                                                                                                                                                            |
|-------------------|-----------------------------------------------------|----------------------------------------------------------------------------------------------------------------------------------------------------------------------------------|----------------------------------------------------------------------------------------------------------------------------------------------------------------------------------------------------------------------------------------------------------------------------------------------------|
| 3.5mm max.        | 6.5mm                                               | 0.8mm                                                                                                                                                                            | 1.8mm                                                                                                                                                                                                                                                                                              |
| 5mm max.          | 6.5mm                                               | 0.8mm                                                                                                                                                                            | 1.8mm                                                                                                                                                                                                                                                                                              |
| 7mm max.          | 6.5mm                                               | 0.8mm                                                                                                                                                                            | 1.8mm                                                                                                                                                                                                                                                                                              |
| 9mm max.          | 6.5mm                                               | 0.8mm                                                                                                                                                                            | 1.8mm                                                                                                                                                                                                                                                                                              |
| 11mm max.         | 6.5mm                                               | 0.8mm                                                                                                                                                                            | 1.8mm                                                                                                                                                                                                                                                                                              |
| 13mm max.         | 6.5mm                                               | 0.8mm                                                                                                                                                                            | 1.8m                                                                                                                                                                                                                                                                                               |
|                   | RANGE (B)  3.5mm max.  5mm max.  7mm max.  9mm max. | RANGE (B)       DIAMETER (C)         3.5mm max.       6.5mm         5mm max.       6.5mm         7mm max.       6.5mm         9mm max.       6.5mm         11mm max.       6.5mm | RANGE (B)         DIAMETER (C)         THICKNESS (D)           3.5mm max.         6.5mm         0.8mm           5mm max.         6.5mm         0.8mm           7mm max.         6.5mm         0.8mm           9mm max.         6.5mm         0.8mm           11mm max.         6.5mm         0.8mm |