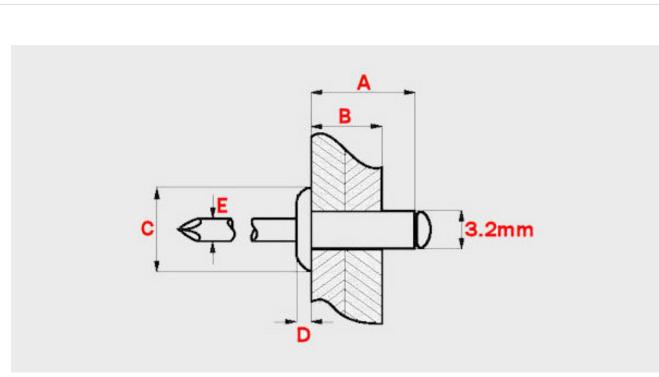

## 3.2mm (x Choose Length) White Open Dome Aluminium Steel Blind Pop Rivets

Information in this drawing is provided for reference only.

| RIVET<br>LENGTH (A) | GRIP<br>RANGE (B) | FLANGE<br>DIAMETER (C) | FLANGE<br>THICKNESS (D) | MANDREL<br>DIAMETER (E) |
|---------------------|-------------------|------------------------|-------------------------|-------------------------|
| 6mm                 | 1.5mm-<br>3.5mm   | 6.5mm                  | 0.8mm                   | 1.8mm                   |
| 8mm                 | 3.5mm-5mm         | 6.5mm                  | 0.8mm                   | 1.8mm                   |
| 10mm                | 5mm-7mm           | 6.5mm                  | 0.8mm                   | 1.8mm                   |
| 12mm                | 7mm-9mm           | 6.5mm                  | 0.8mm                   | 1.8mm                   |
| 15mm                | 9mm-12mm          | 6.5mm                  | 0.8mm                   | 1.8mm                   |
| 18mm                | 12mm-15mm         | 6.5mm                  | 0.8mm                   | 1.8mm                   |
|                     |                   |                        |                         |                         |