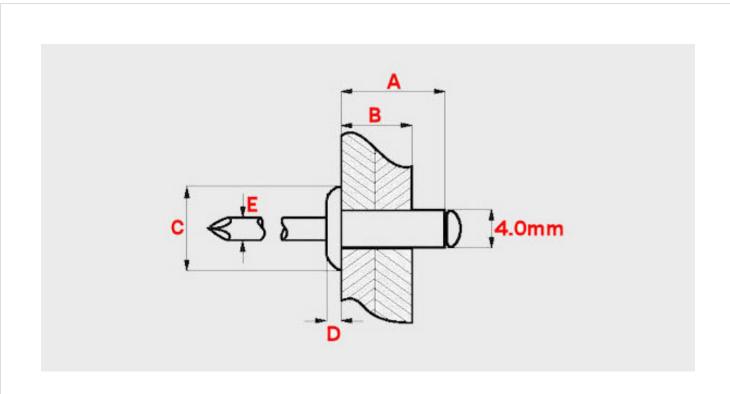

## 4.0mm x (Choose Length) Black Open Dome Aluminium Steel Blind Pop Rivets

Information in this drawing is provided for reference only.

| RIVET<br>LENGTH (A) | GRIP RANGE<br>(B) | FLANGE<br>DIAMETER (C) | FLANGE<br>THICKNESS (D) | MANDREL<br>DIAMETER<br>(E) |
|---------------------|-------------------|------------------------|-------------------------|----------------------------|
| 6mm                 | 1.5mm-<br>3.5mm   | 8mm                    | 1mm                     | 2.2mm                      |
| 8mm                 | 3mm-5mm           | 8mm                    | 1mm                     | 2.2mm                      |
| 10mm                | 5mm-6.5mm         | 8mm                    | 1mm                     | 2.2mm                      |
| 12mm                | 6.5mm-<br>8.5mm   | 8mm                    | 1mm                     | 2.2mm                      |
| 14mm                | 8.5mm-<br>10.5mm  | 8mm                    | 1mm                     | 2.2mm                      |
| 16mm                | 10.5mm-<br>12.5mm | 8mm                    | 1mm                     | 2.2mm                      |
| 18mm                | 12.5mm-<br>14.5mm | 8mm                    | 1mm                     | 2.2mm                      |
| 20mm                | 14.5mm-<br>16.5mm | 8mm                    | 1mm                     | 2.2mm                      |
| 25mm                | 16.5mm-<br>21.5mm | 8mm                    | 1mm                     | 2.2mm                      |