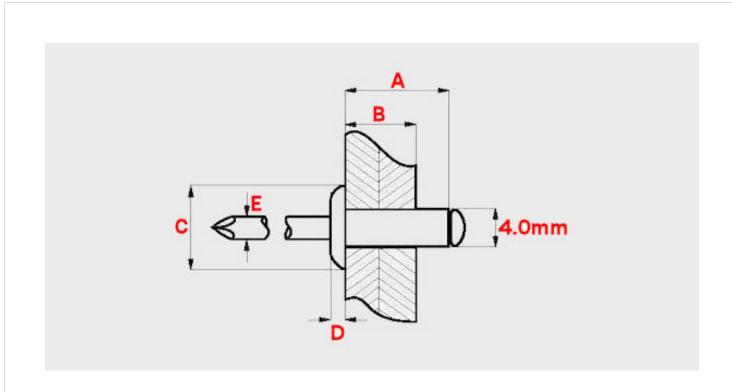

## 4.0mm (x Choose Length) White Open Dome Aluminium Steel Blind Pop Rivets

Information in this drawing is provided for reference only.

| RIVET<br>LENGTH (A) | GRIP<br>RANGE (B) | FLANGE<br>DIAMETER (C) | FLANGE<br>THICKNESS (D) | MANDREL<br>DIAMETER(E) |
|---------------------|-------------------|------------------------|-------------------------|------------------------|
| 6mm                 | 1.5mm-<br>3.5mm   | 8mm                    | 1mm                     | 2.2mm                  |
| 8mm                 | 3mm-5mm           | 8mm                    | 1mm                     | 2.2mm                  |
| 10mm                | 5mm-6.5mm         | 8mm                    | 1mm                     | 2.2mm                  |
| 12mm                | 6.5mm-<br>8.5mm   | 8mm                    | 1mm                     | 2.2mm                  |
| 14mm                | 8.5mm-<br>10.5mm  | 8mm                    | 1mm                     | 2.2mm                  |
| 16mm                | 10.5mm-<br>13.5mm | 8mm                    | 1mm                     | 2.2mm                  |
| 20mm                | 13.5mm-<br>16.5mm | 8mm                    | 1mm                     | 2.2mm                  |