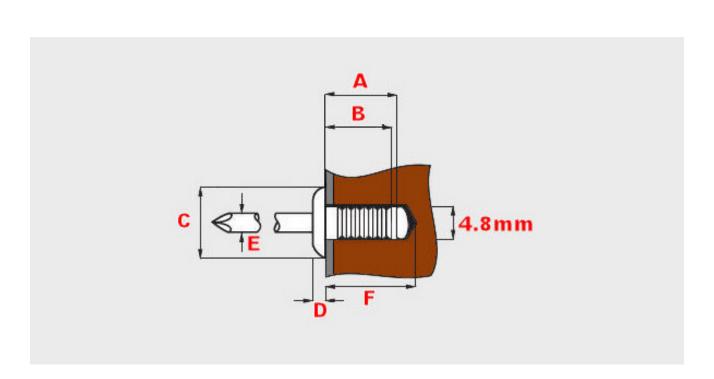

## 4.8mm (x Choose Length) Grooved Open Dome Aluminium Steel Blind Pop Rivets

Information in this drawing is provided for reference only.

| Rivet Length (A)     Grip Range (B)     Flange Diameter (C)     Flange Thickness (D)     Mandrel Diameter (E)     Drill Depth (F)       8mm     4mm     9.5mm     1.1mm     2.75mm     11mm       10mm     6mm     9.5mm     1.1mm     2.75mm     13mm       12mm     8mm     9.5mm     1.1mm     2.75mm     15mm       14mm     10mm     9.5mm     1.1mm     2.75mm     21mm       21mm     15mm     9.5mm     1.1mm     2.75mm     24mm |         |          |     |     |             |
|-------------------------------------------------------------------------------------------------------------------------------------------------------------------------------------------------------------------------------------------------------------------------------------------------------------------------------------------------------------------------------------------------------------------------------------------|---------|----------|-----|-----|-------------|
| 8mm   4mm   9.5mm   1.1mm   2.75mm   11mm     10mm   6mm   9.5mm   1.1mm   2.75mm   13mm     12mm   8mm   9.5mm   1.1mm   2.75mm   15mm     14mm   10mm   9.5mm   1.1mm   2.75mm   17mm     18mm   13mm   9.5mm   1.1mm   2.75mm   21mm                                                                                                                                                                                                   | . •     | •        | _   |     | Drill Depth |
| 10mm   6mm   9.5mm   1.1mm   2.75mm   13mm     12mm   8mm   9.5mm   1.1mm   2.75mm   15mm     14mm   10mm   9.5mm   1.1mm   2.75mm   17mm     18mm   13mm   9.5mm   1.1mm   2.75mm   21mm                                                                                                                                                                                                                                                 | • •     | <u> </u> | . , | ` , |             |
| 14mm 10mm 9.5mm 1.1mm 2.75mm 17mm   18mm 13mm 9.5mm 1.1mm 2.75mm 21mm                                                                                                                                                                                                                                                                                                                                                                     |         |          |     |     |             |
| 18mm 13mm 9.5mm 1.1mm 2.75mm 21mm                                                                                                                                                                                                                                                                                                                                                                                                         | <br>8mm |          |     |     |             |
| 18mm 13mm 9.5mm 1.1mm 2.75mm 21mm                                                                                                                                                                                                                                                                                                                                                                                                         | -       |          |     |     |             |
|                                                                                                                                                                                                                                                                                                                                                                                                                                           |         |          |     |     |             |
|                                                                                                                                                                                                                                                                                                                                                                                                                                           |         |          |     |     |             |