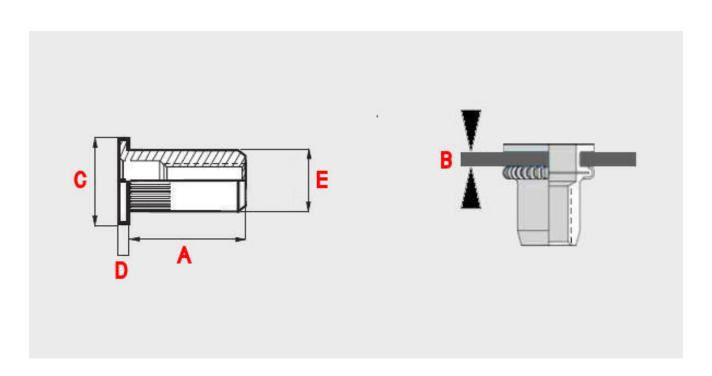

## 60 piece Assortment- Grooved Serrated- Knurled Large Head Rivet Nuts

Information in this drawing is provided for reference only.

| Size | Rivet Nut<br>Length (A) | Grip Range<br>(B) | Flange<br>Diameter (C) | Flange<br>Thickness (D) | Body Outer<br>Diameter (E) |
|------|-------------------------|-------------------|------------------------|-------------------------|----------------------------|
| M3   | 8.5mm                   | 0.25mm-<br>2mm    | 7.5mm                  | 1mm                     | 4.9mm                      |
| M4   | 9.5mm                   | 0.5-2mm           | 9.0mm                  | 1mm                     | 5.9mm                      |
| M5   | 12mm                    | 0.5-3mm           | 10mm                   | 1mm                     | 6.9mm                      |
| M6   | 14.5mm                  | 0.5-3mm           | 13mm                   | 1.5mm                   | 8.9mm                      |
| M8   | 16.5mm                  | 0.5-3mm           | 16mm                   | 1.5mm                   | 10.9mm                     |
| M10  | 17mm                    | 0.5-3mm           | 19mm                   | 2mm                     | 12.9mm                     |
| M12  | 25mm                    | 1-4mm             | 23mm                   | 2mm                     | 15.9mm                     |
|      |                         |                   |                        |                         |                            |